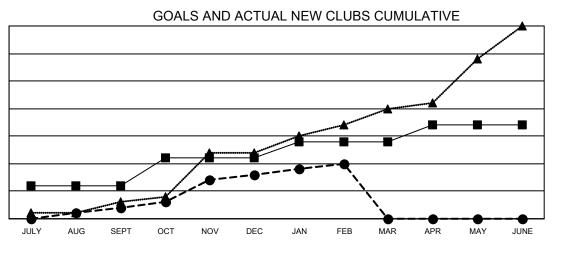

## GAT MONTHLY MEMBERSHIP PROGRESS REPORT

**Multiple District 316** 

Results as of: 2/28/2023

LOCATION: INDIA

| Clubs                 |               |           |               | Members               |                           |                         |                                                    |
|-----------------------|---------------|-----------|---------------|-----------------------|---------------------------|-------------------------|----------------------------------------------------|
| RESULTS FOR 2022-2023 |               |           |               | RESULTS FOR 2022-2023 |                           |                         |                                                    |
| QUARTER               | NEW CLUB GOAL | NEW CLUBS | DROPPED CLUBS | QUARTER               | MEMBER GROWTH NET<br>GOAL | MEMBER GROWTH<br>ACTUAL | DROPPED<br>MEMBERS ACTUAL<br>(including transfers) |
| JULY/AUG/SEPT         | 6             | 2         | 52            | JULY/AUG/SE           | PT 185                    | 290                     | 182                                                |
| OCT/NOV/DEC           | 5             | 6         | 29            | OCT/NOV/DEC           | c 145                     | 296                     | 958                                                |
| JAN/FEB/MAR           | 3             | 2         | 2             | JAN/FEB/MAR           | 135                       | 415                     | 49                                                 |
| APR/MAY/JUNE          | 3             | 0         | 0             | APR/MAY/JUN           | IE 120                    | 0                       | 0                                                  |

CURRENT YEAR ACTUAL NEW CLUBS

- LAST YEAR ACTUAL NEW CLUBS

GOALS AND ACTUAL MEMBERS CUMULATIVE

| MEMBER GROWTH NET GOAL          |  |
|---------------------------------|--|
| - MEMBER GROWTH ACTUAL          |  |
| A - LAST YEAR MEMBERSHIP ACTUAL |  |
|                                 |  |