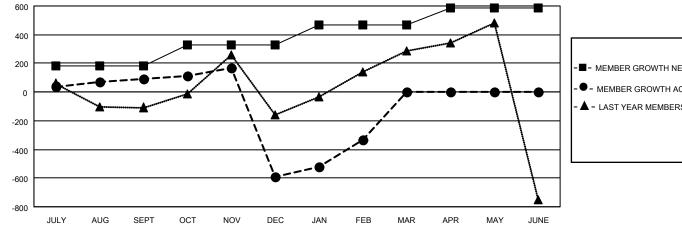

## GAT MONTHLY MEMBERSHIP PROGRESS REPORT

**Multiple District 316** 

Results as of: 2/28/2023

LOCATION: INDIA

| Clubs                 |               |           |               | Members               |                           |                         |                                                    |
|-----------------------|---------------|-----------|---------------|-----------------------|---------------------------|-------------------------|----------------------------------------------------|
| RESULTS FOR 2022-2023 |               |           |               | RESULTS FOR 2022-2023 |                           |                         |                                                    |
| QUARTER               | NEW CLUB GOAL | NEW CLUBS | DROPPED CLUBS | QUARTER               | MEMBER GROWTH NET<br>GOAL | MEMBER GROWTH<br>ACTUAL | DROPPED<br>MEMBERS ACTUAL<br>(including transfers) |
| JULY/AUG/SEPT         | 6             | 2         | 52            | JULY/AUG/SE           | PT 185                    | 290                     | 182                                                |
| OCT/NOV/DEC           | 5             | 6         | 29            | OCT/NOV/DEC           | c 145                     | 296                     | 958                                                |
| JAN/FEB/MAR           | 3             | 2         | 2             | JAN/FEB/MAR           | 135                       | 415                     | 49                                                 |
| APR/MAY/JUNE          | 3             | 0         | 0             | APR/MAY/JUN           | IE 120                    | 0                       | 0                                                  |

CURRENT YEAR ACTUAL NEW CLUBS

- LAST YEAR ACTUAL NEW CLUBS

GOALS AND ACTUAL MEMBERS CUMULATIVE

| MEMBER GROWTH NET GOAL          |  |
|---------------------------------|--|
| - MEMBER GROWTH ACTUAL          |  |
| A - LAST YEAR MEMBERSHIP ACTUAL |  |
|                                 |  |